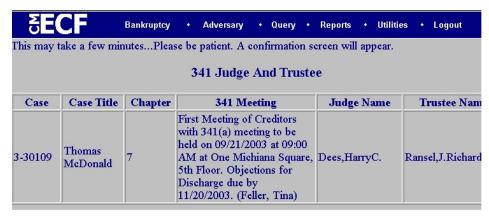

## Step 3 The **341 Judge and Trustee** screen will display. (See Figure 3)

Figure 3

◆ The judge and trustee assignment and §341 meeting date and time is displayed.

**NOTE:** This screen (Figure 3) is a confirmation screen. Any