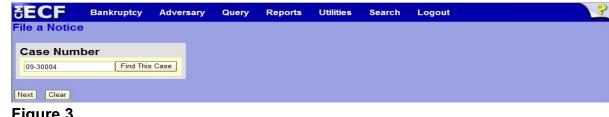

**Step 1** Click the **Bankruptcy** link on the CM/ECF Main Menu. (See Figure 1)

Step 2 The Bankruptcy Events screen displays. (See Figure 2)

Click the <u>Notices</u> link.

Step 3 The **Case Number** screen displays. (See Figure 3)

- Figure 3
- Enter the case number in yy-nnnnn format and click **Next** to continue.
- Step 4 The **Available Events** screen displays. (See Figure 4)

- To locate the notice being filed, either scroll down the selection box or start typing the name of the notice in the box above Available Events. In this example, start typing "notice of amendment" until it is displayed in the Available Events list.
- When the notice is located, highlight it with your mouse, which will place it in the Selected Events on the right of the screen.
- When the correct notice is chosen and in the Selected Events box, click **Next** to continue.