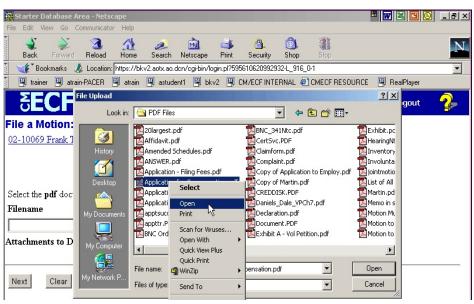

#### Figure 7a

- Click the Browse button, then navigate to the directory where the PDF file is located and select it with your mouse.
  - To make certain you are about to associate the correct PDF file for this entry, right click on the filename with your mouse and select **Open**. (See Figure 7b)

Figure 7b

This will launch Adobe Acrobat Reader which will display the contents of the imaged document. Verify that the document is correct.

٠

File Upload ? × Look in: 🔄 PDF Files • 누 🗈 📸 🖬 -Exhibit.pc 🔁 20largest.pdf BNC\_341Ntc.pdf 3 Affidavit.pdf 🔁 HearingNt ZCertSvc.PDF History Amended Schedules.pdf Claimform.pdf Inventory 1 List of All Martin.pd Application - Filing Fees.pdf Copy of Application to Employ.pdf Application for Compensation.pdf Copy of Martin.pdf П Application to Employ.pdf Daniels\_Dale\_VPCh7.pdf apptsucc.PDF My Docun Declaration.pdf 🔁 Motion Mu appttr.PDF Document.PDF Motion to BNC Order of Dischg.pdf Exhibit A - Vol Petition.pdf Motion to Þ -2 File name: Application for Compensation.pdf • Open ly Network F • Files of type: All Files (\*.\*) Cancel