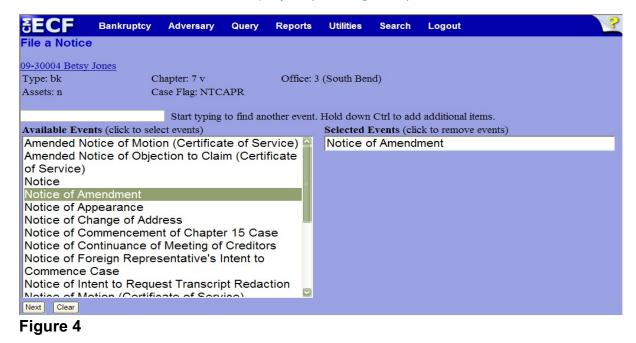

- Figure 3
- Enter the case number in yy-nnnnn format and click **Next** to continue.
- Step 4 The **Available Events** screen displays. (See Figure 4)

- To locate the notice being filed, either scroll down the selection box or start typing the name of the notice in the box above Available Events. In this example, start typing "notice of amendment" until it is displayed in the Available Events list.
- When the notice is located, highlight it with your mouse, which will place it in the Selected Events on the right of the screen.
- When the correct notice is chosen and in the Selected Events box, click **Next** to continue.